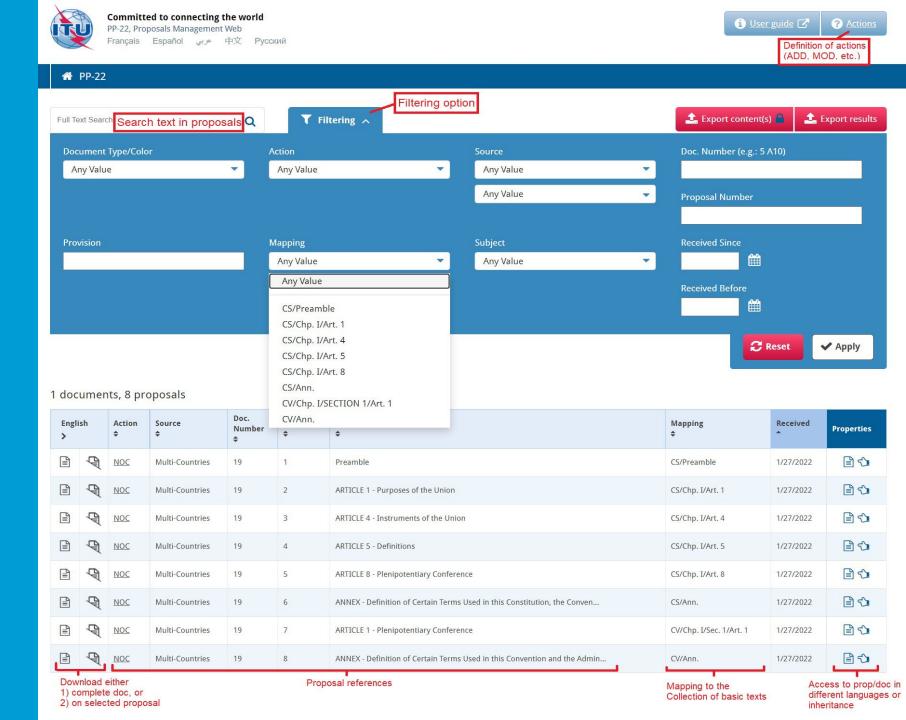

#### **Search tool:** *filtering option (all fields can be combined)*

| Full Text Search                                                                         | Q T Filt                 | ering 🔨 💙                                  |                                   |                                     | 🏦 Export content(s) 🥚 🌲 Export results |
|------------------------------------------------------------------------------------------|--------------------------|--------------------------------------------|-----------------------------------|-------------------------------------|----------------------------------------|
| Document Type/Color <b>1</b> .<br>Any Value                                              | Action Any Value         | 2.                                         | Source <b>3.</b><br>Any Value     | <b>*</b>                            | Doc. Number (e.g.: 5 A10)              |
|                                                                                          |                          | 5                                          | Any Value                         | •                                   | Proposal Number                        |
| Provision <b>4.</b>                                                                      | Mapping<br>Any Value     | 5.                                         | Subject <b>6.</b><br>Any Value    | *                                   | Destination Any Value                  |
| Received Since Received Bet                                                              | ore                      |                                            |                                   |                                     |                                        |
| 1. Document types                                                                        | <b>2. Actions</b><br>ADD | <b>3. Source</b><br>Filter by country name | <b>4. Provision</b> type a given  | <b>5. Mapping</b> to the Basic text | C Reset ✓ Apply<br>S 6. Subject        |
| Proposal                                                                                 | MOD<br>(MOD)             | or Country code<br>Argentina               | provision # of<br>CS, CV, GR or a | CS/ANNEX<br>CV/CHAPTER 1/           | Relates to the volumes of the Basic    |
| Green (DTs)<br>White From PL to PL (rarely used)<br>WhiteSeries Series of texts to EdCom | SUP<br>NOC<br><u>NOC</u> | Azerbaijan<br>Brazil<br>Belgium            | Dec/Res/Rec #<br>Ex:<br>71        | SECTION 1<br>CV/ANNEX<br>GR/CHAPTER | Constitution<br>Convention             |
| BlueSeries of texts from EdComPinkSeries of texts from EdCom                             | OTHER                    | Belarus                                    | Resolution 102                    | III/32 Spec<br>Dec/DECISION 5       | Decision<br>Draft New Decisions        |